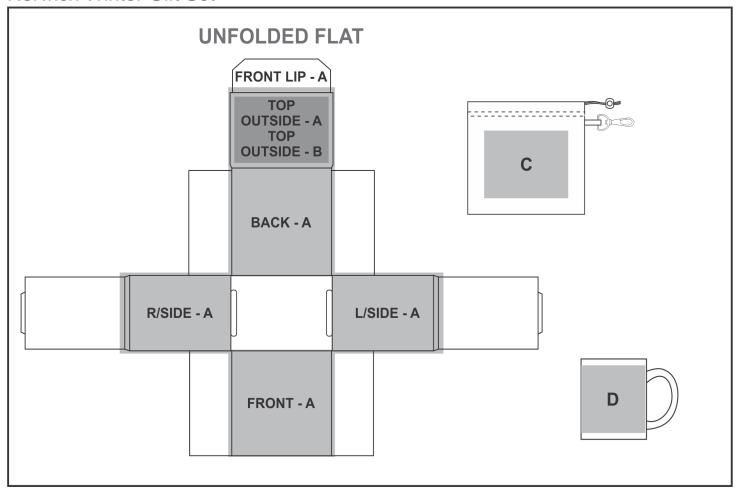

## **Branding Options:**

| Position | Branding Method (Branding Code)      | No. of Colours | Dimension               |
|----------|--------------------------------------|----------------|-------------------------|
| А        | Digital Custom Packaging (DCP-CHG-1) | Full Colour    | 400mm wide x 440mm high |
|          |                                      |                |                         |

| В | Digital Custom Packaging (DCP-CHG-1) | Full Colour | 119mm wide x 78mm high |
|---|--------------------------------------|-------------|------------------------|
|---|--------------------------------------|-------------|------------------------|

| С | Screen Print (SB)               | 1 Colour    | 100mm wide x 70mm high |
|---|---------------------------------|-------------|------------------------|
| С | Digital Direct Transfer (DDT-D) | Full Colour | 105mm wide x 74mm high |
| С | Digital Direct Transfer (DDT-A) | Full Colour | 120mm wide x 80mm high |
|   |                                 |             |                        |
| D | Sublimation (SUB-B)             | Full Colour | 220mm wide x 80mm high |